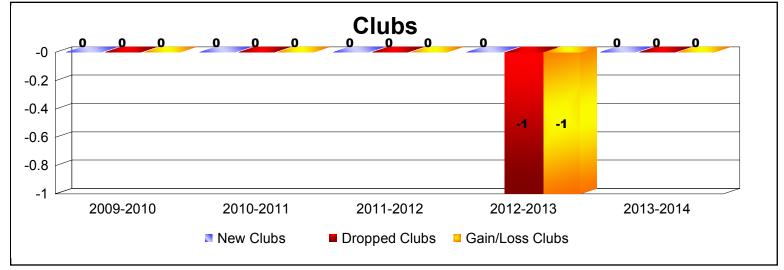

District 20 W As of June 2014 Cumulative

| Year      | New<br>Clubs | Dropped<br>Clubs | Gain/<br>Loss<br>Clubs | New<br>Members | Charter<br>Members | Reinstate<br>Members | Transfer<br>Members | Total<br>Member<br>Added | Total<br>Members<br>Dropped | Gain/<br>Loss<br>Members |
|-----------|--------------|------------------|------------------------|----------------|--------------------|----------------------|---------------------|--------------------------|-----------------------------|--------------------------|
| 2009-2010 | 0            | 0                | 0                      | 86             | 0                  | 6                    | 1                   | 93                       | -104                        | -11                      |
| 2010-2011 | 0            | 0                | 0                      | 57             | 0                  | 3                    | 4                   | 64                       | -109                        | -45                      |
| 2011-2012 | 0            | 0                | 0                      | 48             | 0                  | 2                    | 1                   | 51                       | -107                        | -56                      |
| 2012-2013 | 0            | -1               | -1                     | 79             | 3                  | 9                    | 7                   | 98                       | -152                        | -54                      |
| 2013-2014 | 0            | 0                | 0                      | 70             | 0                  | 8                    | 2                   | 80                       | -70                         | 10                       |
| Average   | 0            | 0                | 0                      | 68             | 1                  | 6                    | 3                   | 77                       | -108                        | -31                      |