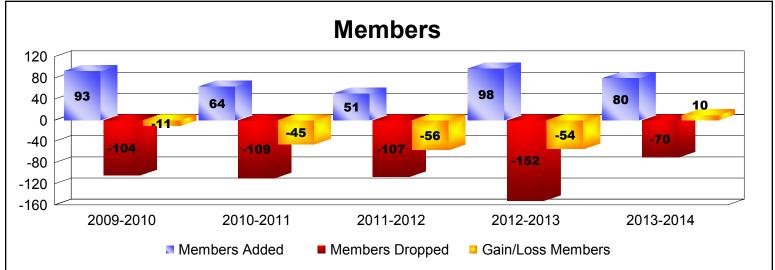

District 20 W As of June 2014 Cumulative

| Year      | New<br>Clubs | Dropped<br>Clubs | Gain/<br>Loss<br>Clubs | New<br>Members | Charter<br>Members | Reinstate<br>Members | Transfer<br>Members | Total<br>Member<br>Added | Total<br>Members<br>Dropped | Gain/<br>Loss<br>Members |
|-----------|--------------|------------------|------------------------|----------------|--------------------|----------------------|---------------------|--------------------------|-----------------------------|--------------------------|
| 2009-2010 | 0            | 0                | 0                      | 86             | 0                  | 6                    | 1                   | 93                       | -104                        | -11                      |
| 2010-2011 | 0            | 0                | 0                      | 57             | 0                  | 3                    | 4                   | 64                       | -109                        | -45                      |
| 2011-2012 | 0            | 0                | 0                      | 48             | 0                  | 2                    | 1                   | 51                       | -107                        | -56                      |
| 2012-2013 | 0            | -1               | -1                     | 79             | 3                  | 9                    | 7                   | 98                       | -152                        | -54                      |
| 2013-2014 | 0            | 0                | 0                      | 70             | 0                  | 8                    | 2                   | 80                       | -70                         | 10                       |
| Average   | 0            | 0                | 0                      | 68             | 1                  | 6                    | 3                   | 77                       | -108                        | -31                      |